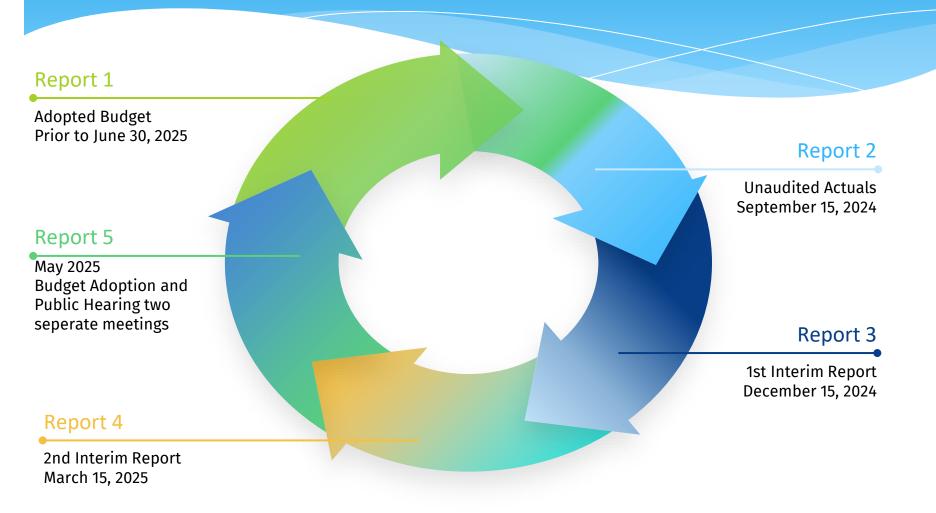

## Pacific Grove Unified School District

# FY 2024-2025 Adopted Budget Public Hearing May 23, 2024

Presented by:

Joshua Jorn, Assistant Superintendent
Business Services



#### 2024-25 Budget Cycle





## 2024-2025 Budget Adoption Acknowledgement

#### Production of the 2024-2025 Budget

- Over 200 hours spent meeting with Program Administrators,
   Principals, Office Managers, Human Resources Personnel
   Specialists, and finally the entire fiscal team who worked tirelessly to develop the 2024-2025 Adopted Budget
- Business Services made certain that all district partners were represented in the budget development process.

#### **Report to Board Covers**

**General Fund 01: Combined** 

Funds: 11, 12, 13, 14, 20, 21, 40



#### 2024-25 Budget Assumptions

2024-25 Enrollment

1,785

+18 (over 2023-24)

Property Tax Revenue

+5.5%

\$36,139,774

**+\$1,395,484** (over 2023-24)

Cal STRS and PERS

2023-24 STRS Rate is Flat

• 19.1%

2023-24 PERS Rate

- 27.3%
- Increase of 0.62%

LCFF