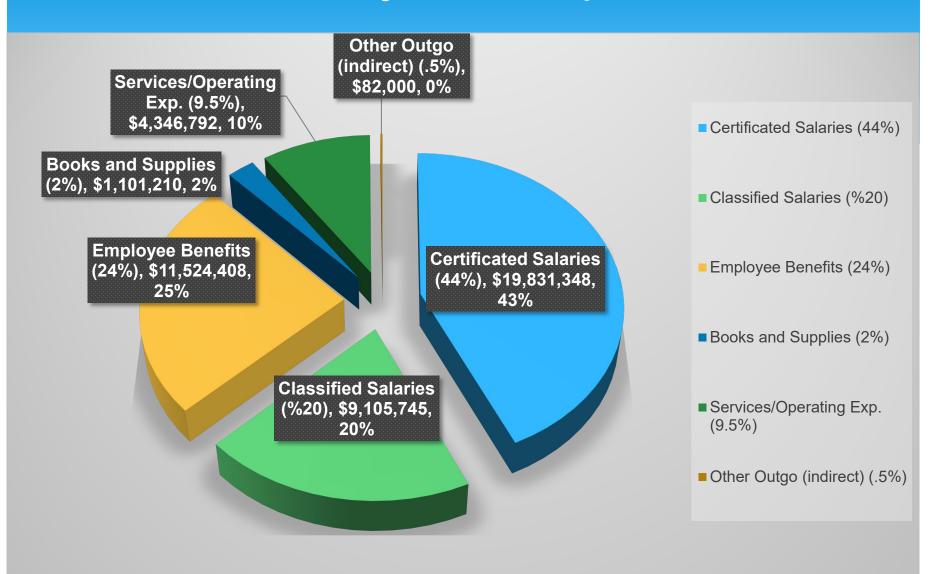

### Salary & Benefits

#### **PGTA**

3.25% on salary \$3,300 to H & W

CSEA TBD