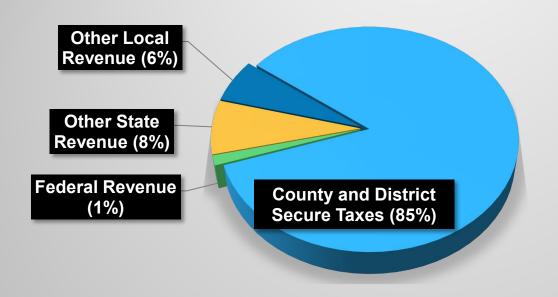

#### 2024-25 Budget Assumptions

2024-25 Enrollment

1,785

+18 (over 2023-24)

Property Tax Revenue

+5.5%

\$36,139,774

**+\$1,395,484** (over 2023-24)